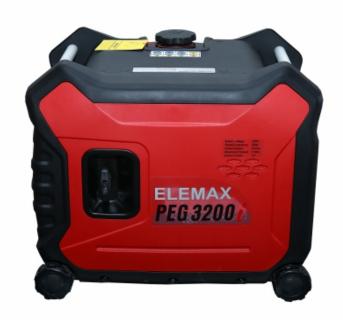

## **Our Products:**

| TECHNICAL SPECIFICATION                 |                                                    |             |              | KOHLER ENGINE |
|-----------------------------------------|----------------------------------------------------|-------------|--------------|---------------|
| MODEL NAME                              | PEG 2500B C2                                       | PEG 3200i   | PEG 3200B C2 | DEG 6500-2    |
| Rated Output at 50 Hz (VA)              | 2200                                               | 2800        | 3000         | 5000          |
| Max Output at 50 Hz (VA)                | 2400                                               | 3100        | 3300         | 5500          |
| Starting System                         | RECOIL / ELECTRIC                                  |             |              | ELECTRIC      |
| Oil Alert System                        | AVAILABLE                                          |             |              |               |
| Fuel                                    | PETROL                                             |             |              | DIESEL        |
| Fuel Tank Capacity (Ltr.)               | 9                                                  | 10 / 12.6   | 18           | 14            |
| Continious Run (Hrs)<br>Petrol / Diesel | 8                                                  | 5 / 6       | 8            | 8             |
| Engine Type                             | SINGLE CYLINDER, 4 STRIKE, OHV, FORCED AIR COOLING |             |              |               |
| Power Factor                            | 1                                                  | 1           | 1            | 0.8           |
| Dry Weight (Kgs)                        | 90                                                 | 45          | 135          | 200           |
| Set Dimensions (L*W*H)<br>in MM         | 790X450X535                                        | 578X440X510 | 840X565X665  | 1060X650X825  |